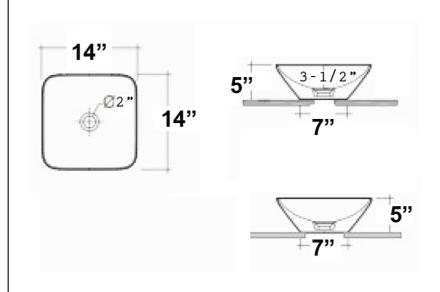

W: 14" D: 14" H: 5"

Colors: WH White Compliance Certification
Meets or exceeds the following
specifications: ASME A112.19.2 2018 and
CSA B45.1-18 for
ceramic plumbing fixtures.

\*Please do NOT drill hole without actual product.

## **Interior Dimensions:**

Basin Interior: 13-1/2" x 13-1/2"

Basin Depth: 3-1/2"
Back of basin to center of drain: 7"

Dimensions of fixture are nominal and may vary within the range of tolerances established by AMSE Standard A112.19.2.2018 Dimensions and specifications subject to change without notice.